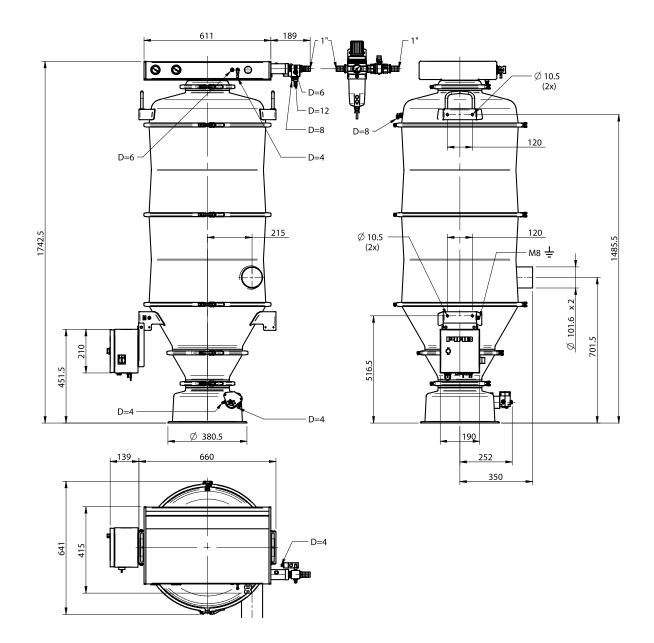

## **Technical data**

| Description           | Unit | Value   |
|-----------------------|------|---------|
| Feed pressure range   | MPa  | 0.4–0.6 |
| Air consumption range | NI/s | 80–112  |
| Vacuum range          | -kPa | 61–75   |
| Noise level range     | dBA  | 72–76   |
| Temperature range     | °C   | 0–60    |
| Safety classification |      | IP54    |
| Material batch volume | I    | 72.3    |
| Min. particle size    | μm   | 5.0     |