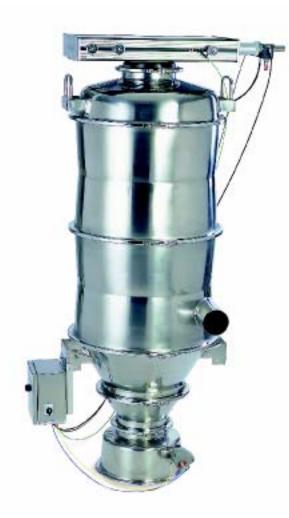

## C5606-1600

- Designed mainly for industries handling food, chemical and pharmaceutical products.
- Solution that contributes to dust-free conveying.
- All materials in contact with the conveyed product fulfil the requirements of FDA, USDA and 3-A.
- Turnkey conveyor that is easy to install and start up.
- Manual dismounting and cleaning.
- Low sound level.
- Fully pneumatic.