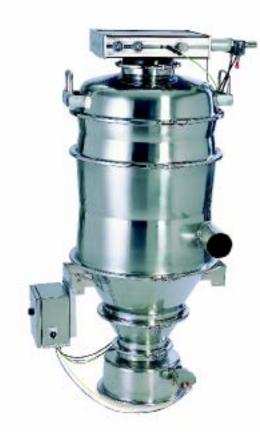

## C5604-1200

- Designed mainly for industries handling food, chemical and pharmaceutical products.
- Solution that contributes to dust-free conveying.
- All materials in contact with the conveyed product fulfil the requirements of FDA, USDA and 3-A.
- Turnkey conveyor that is easy to install and start up.
- Manual dismounting and cleaning.
- Low sound level.
- Fully pneumatic.