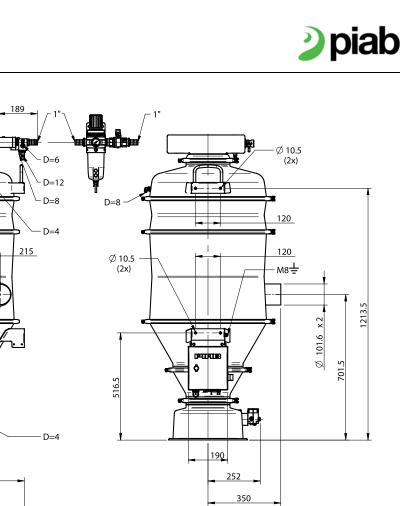

## Conveyors C Complete

D=6

6

D=4

139

1470.5

210

451.5

641 415 407

2

D=4

Ø 380.5

660

「田田

00,00