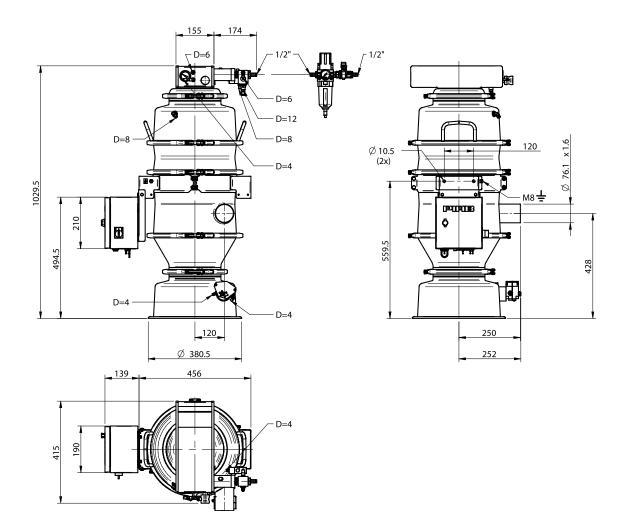

## **Conveyors C** Complete

## C3302-400

- ▶ Designed mainly for industries handling food, chemical and pharmaceutical products.
- ▶ Solution that contributes to dust-free conveying.
- ▶ All materials in contact with the conveyed product fulfil the requirements of FDA, USDA and 3-A.
- ► Turnkey conveyor that is easy to install and start up.
- Manual dismounting and cleaning.
- Low sound level.
- Fully pneumatic.

## **Technical data**

| Description           | Unit | Value   |
|-----------------------|------|---------|
| Feed pressurer range  | MPa  | 0.4–0.6 |
| Air consumption range | NI/s | 20–28   |
| Vacuum range          | -kPa | 61–75   |
| Noise level range     | dBA  | 72–76   |
| Temperature range     | °C   | 0–60    |
| Safety classification |      | IP54    |
| Material batch volume | Ι    | 14.0    |
| Min. particle size    | μm   | 5.0     |