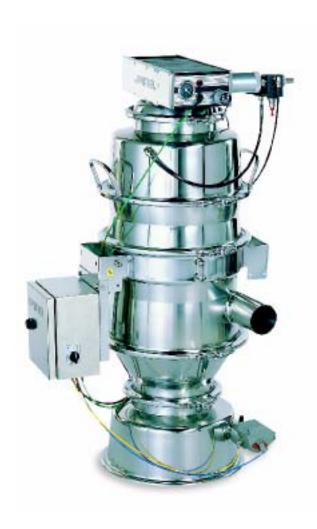

## **Conveyors C** Complete

## C3302-400

- ▶ Designed mainly for industries handling food, chemical and pharmaceutical products.
- ▶ Solution that contributes to dust-free conveying.
- ▶ All materials in contact with the conveyed product fulfil the requirements of FDA, USDA and 3-A.
- ► Turnkey conveyor that is easy to install and start up.
- Manual dismounting and cleaning.
- Low sound level.
- Fully pneumatic.